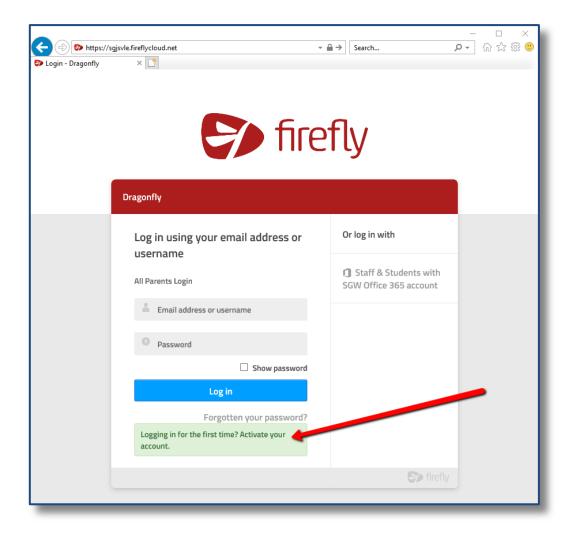

 On the screen shown below select the 'activate your account' option in the green box. (due to data protection regulations your previous account password will not be valid and a new one must be activated before the first use of this cloud portal)