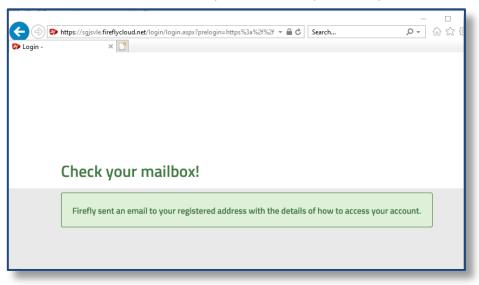

3. The screen will confirm that the external portal will attempt to send you an activation email.

4. You will then get an email message to the email address that you entered, if you don't find the email in your mail box soon after then <u>please then check your junk/spam folder</u>. If you do not receive an activation email than please check that you are using the email address that you have registered with the school for your previous Dragonfly account and all school communications.