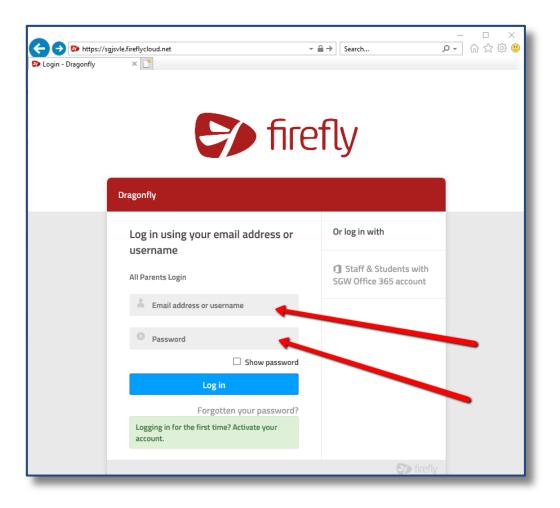

5. Using the link from the email sent to you connect to the login page again and enter your email address (which is your user name) and the password that you have newly set up.

You will then reach the '**Parent Dashboard'** which will display all the relavant St George's information and within your 'child's profile you will see all the attendance data for your child and academic reports when they are released. Within this dashboard are many relavant pages and also a link to the College VLE called Firefly.